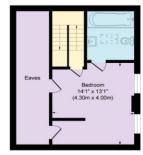

## Westwood Lane

Approximate Gross Internal Area Ground Floor = 81.0 sq m / 873 sq ft First Floor = 59.2 sq m / 638 sq ft Second Floor = 28.1 sq m / 303 sq ft Shed = 14.4 sq m / 155 sq ft Total = 182.8 sq m / 1968 sq ft