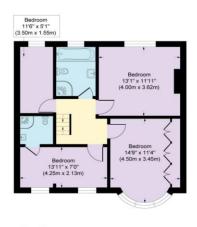

## Westwood Lane

Approximate Gross Internal Area Ground Floor = 81.0 sq m / 873 sq ft First Floor = 59.2 sq m / 638 sq ft Second Floor = 28.1 sq m / 303 sq ft Shed = 14.4 sq m / 155 sq ft Total = 182.8 sq m / 1968 sq ft