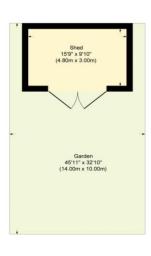

## Westwood Lane

Approximate Gross Internal Area Ground Floor = 81.0 sq m / 873 sq ft First Floor = 59.2 sq m / 638 sq ft Second Floor = 28.1 sq m / 303 sq ft Shed = 14.4 sq m / 155 sq ft Total = 182.8 sq m / 1968 sq ft

Garden

CONSUMER PROCTECTION FROM UNFAIR TRADING REGULATIONS 2008