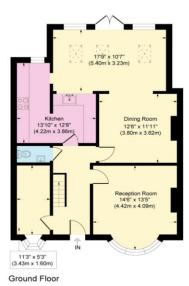

## Westwood Lane

Approximate Gross Internal Area Ground Floor = 81.0 sq m / 873 sq ft First Floor = 59.2 sq m / 638 sq ft Second Floor = 28.1 sq m / 303 sq ft Shed = 14.4 sq m / 155 sq ft Total = 182.8 sq m / 1968 sq ft